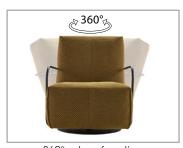

## ASSEMBLY AND INSTRUCTION MANUAL MODEL 1517 TWISTER

© 2017 KURT BEIER & KATI QUINGER

With or without armrest available

360° rotary function

Rocking function

Attention! Safety note: The base plate is plugged into a conical turning spindle. For transportation it is absolutely necessary to lift up the chair at the base plate. Turning and swing system 360 ° Rotary system: გ360° Swing system: