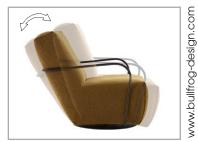

## ASSEMBLY AND INSTRUCTION MANUAL MODEL 1517 TWISTER

© 2017 KURT BEIER & KATI QUINGER

With or without armrest available

360° rotary function

Rocking function

Attention! Safety note: The base plate is plugged into a conical turning spindle. For transportation it is absolutely necessary to lift up the chair at the base plate. Turning and swing system 360 ° Rotary system: გ360° Swing system: