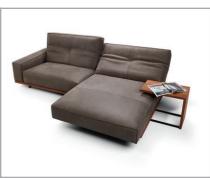

With comfortable stool

*SIAMO:* TIME FOR TWO. EXQUISITE ENSEMBLE WITH MAXIMUM COMFORT, SENSUAL OPULENCE AND HIGH FUNCTIONALITY. HIGH BACK WITH MANUALLY ADJUSTABLE HEADREST. AESTHETICALLY CHARACTERIZED BY A DISTINCTIVE SURROUNDING PANEL MADE OF SOLID WOOD. THE UPHOLSTERED ELEMENTS WITH MOTORISED FUNCTIONS CAN BE INFINITELY MOVED INTO HORIZONTAL POSITION. ADDITIONAL ELEMENTS AVAILABLE. INDIVIDUAL DESIGN THROUGH A WIDE SELECTION OF FINE FABRICS, WARM LEATHERS AND SEAM TYPES. CHOICE OF WOOD TYPES. UNIQUE PIECE PRODUCTION.