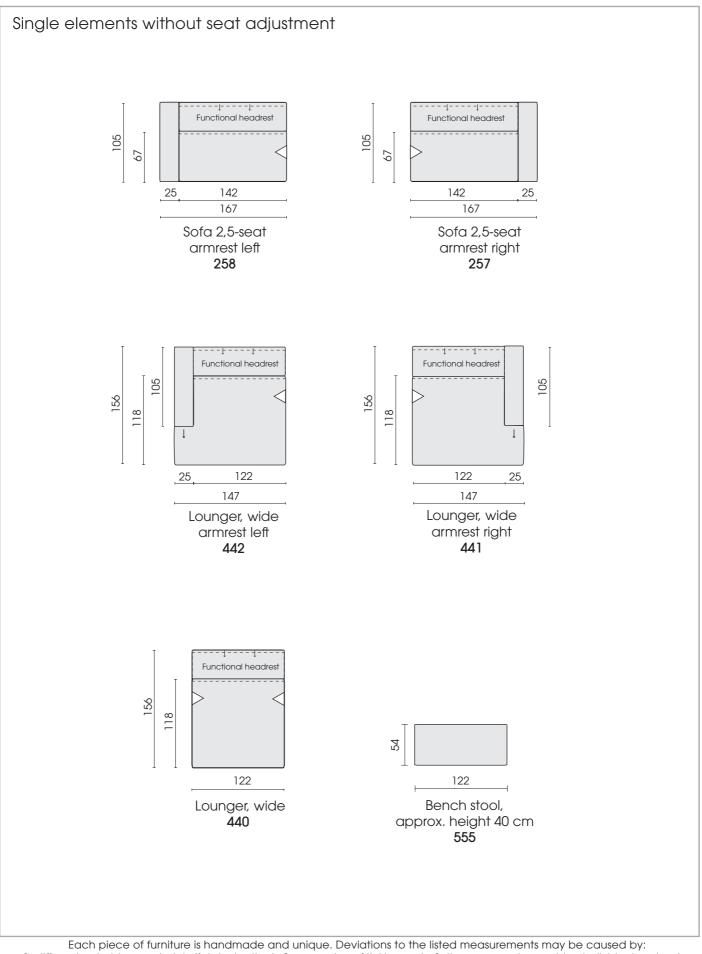

#### 12.07.2024

1. different upholstery materials (fabric, leather), 2. processing of ticking mats, 3. the preasure to combine individual parts, etc. The seat comfort of a sofa type with larger seat depth usually differs from one with lower depth.

1. different upholstery materials (fabric, leather), 2. processing of ticking mats, 3. the preasure to combine individual parts, etc. The seat comfort of a sofa type with larger seat depth usually differs from one with lower depth.