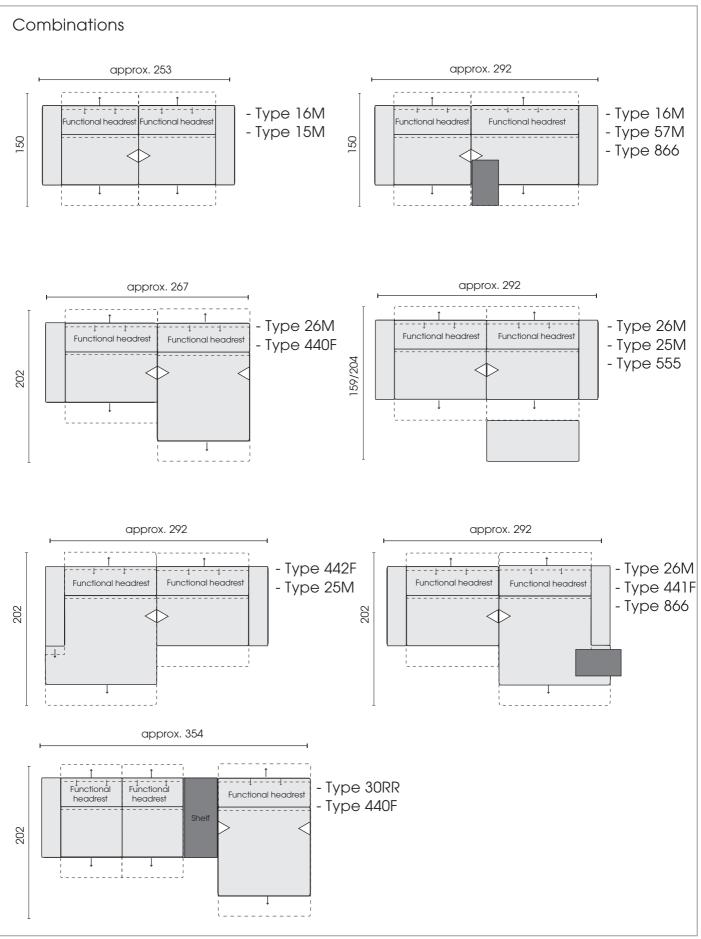

aterials (fabric, leather), 2. processing of ticking mats, 3. the preasure to combine individual parts, etc. The seat comfort of a sofa type with larger seat depth usually differs from one with lower depth.



#### 0218 SIAMC

© 2018 KURT BEIER & KATI QUINGER



Each piece of furniture is handmade and unique. Deviations to the listed measurements may be caused by: 1. different upholstery materials (fabric, leather), 2. processing of ticking mats, 3. the preasure to combine individual parts, etc. The seat comfort of a sofa type with larger seat depth usually differs from one with lower depth.



## 0218 SIAMO

© 2018 KURT BEIER & KATI QUINGER



The seat comfort of a sofa type with larger seat depth usually differs from one with lower depth.



0218 SIAMO

© 2018 KURT BEIER & KATI QUINGER



Each piece of furniture is handmade and unique. Deviations to the listed measurements may be caused by: 1. different upholstery materials (fabric, leather), 2. processing of ticking mats, 3. the preasure to combine individual parts, etc. The seat comfort of a sofa type with larger seat depth usually differs from one with lower depth.