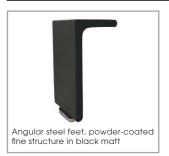

0218 SIAMO

© 2018 KURT BEIER & KATI QUINGER

Feet: angular steel feet, powder-coated fine structure in black matt, height optionally:10 cm / 14 cm Floor distance: approx. 10 cm or rather 14 cm