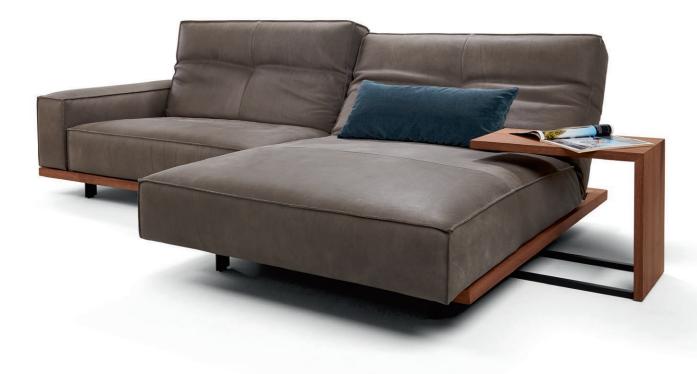

# PRODUCT INFORMATION MODEL 0218 SIAMO

© 2018 KURT BEIER & KATI QUINGER

Optional with seat adjustment (continuously motorised adjustment) up to reclining position

Practical shelf, optionally with cushion

With comfortable stool

*SIAMO:* TIME FOR TWO. EXQUISITE ENSEMBLE WITH MAXIMUM COMFORT, SENSUAL OPULENCE AND HIGH FUNCTIONALITY. HIGH BACK WITH MANUALLY ADJUSTABLE HEADREST. AESTHETICALLY CHARACTERIZED BY A DISTINCTIVE SURROUNDING PANEL MADE OF SOLID WOOD. THE UPHOLSTERED ELEMENTS WITH MOTORISED FUNCTIONS CAN BE INFINITELY MOVED INTO HORIZONTAL POSITION. ADDITIONAL ELEMENTS AVAILABLE. INDIVIDUAL DESIGN THROUGH A WIDE SELECTION OF FINE FABRICS, WARM LEATHERS AND SEAM TYPES. CHOICE OF WOOD TYPES. UNIQUE PIECE PRODUCTION.

0218 SIAMO

© 2018 KURT BEIER & KATI QUINGER

Feet: angular steel feet, powder-coated fine structure in black matt, height optionally:10 cm / 14 cm Floor distance: approx. 10 cm or rather 14 cm