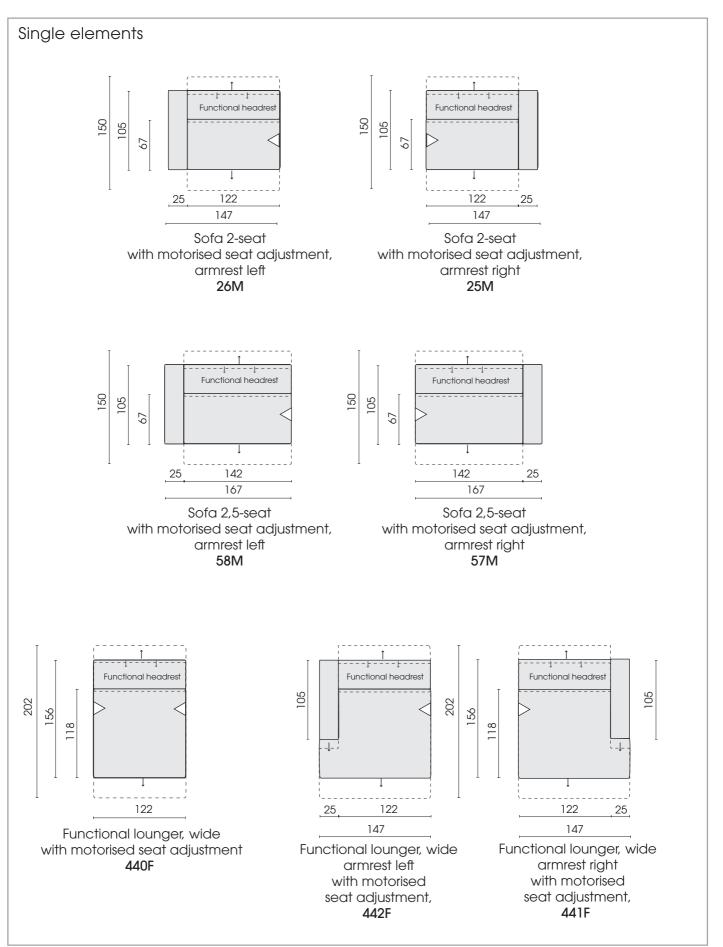

## 0218 SIAMO

© 2018 KURT BEIER & KATI QUINGER

The seat comfort of a sofa type with larger seat depth usually differs from one with lower depth.

0218 SIAMO

© 2018 KURT BEIER & KATI QUINGER

Each piece of furniture is handmade and unique. Deviations to the listed measurements may be caused by: 1. different upholstery materials (fabric, leather), 2. processing of ticking mats, 3. the preasure to combine individual parts, etc. The seat comfort of a sofa type with larger seat depth usually differs from one with lower depth.