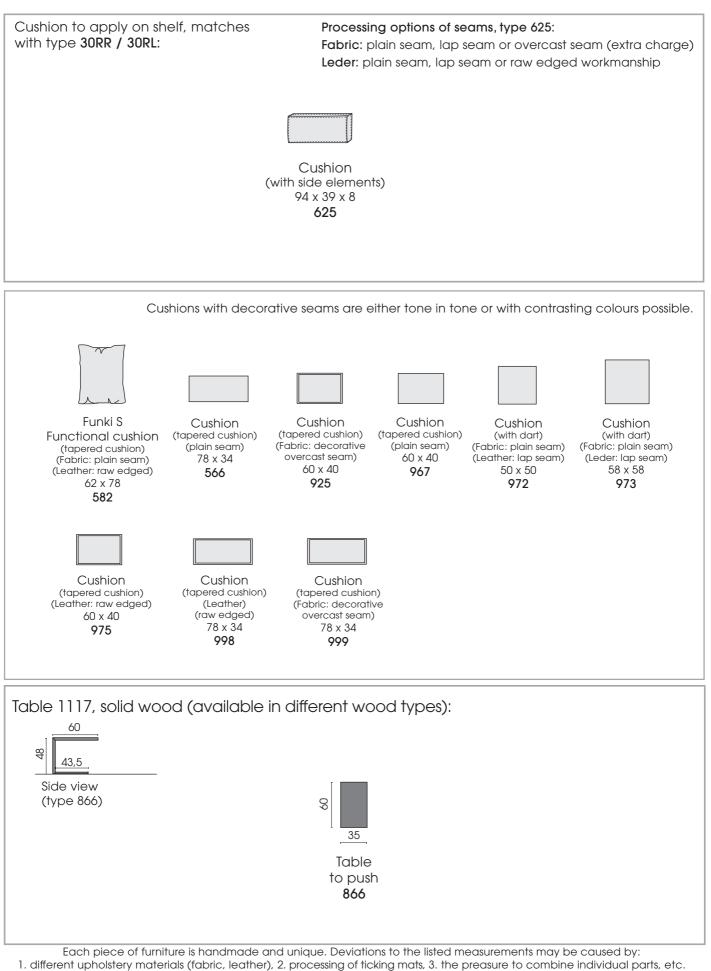

It is possible to order main seam or decorative seam either tone in tone like the colours of cover or in the contrasting colours white, nature, grey, rust and black. On request spezial colours possible.