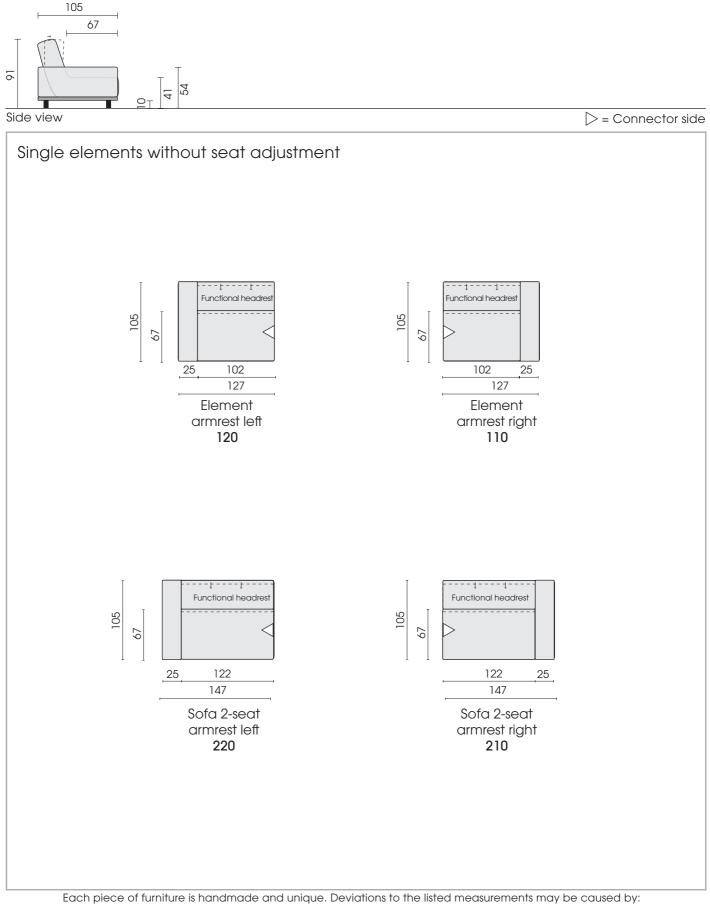

# PRODUCT INFORMATION MODEL 0218 SIAMO

© 2018 KURT BEIER & KATI QUINGER

Optional with seat adjustment (continuously motorised adjustment) up to reclining position

Practical shelf, optionally with cushion

## ි bullfrog<sub>®</sub>

Each piece of furniture is handmade and unique. Deviations to the listed measurements may be caused by: 1. different upholstery materials (fabric, leather), 2. processing of ticking mats, 3. the preasure to combine individual parts, etc. The seat comfort of a sofa type with larger seat depth usually differs from one with lower depth.