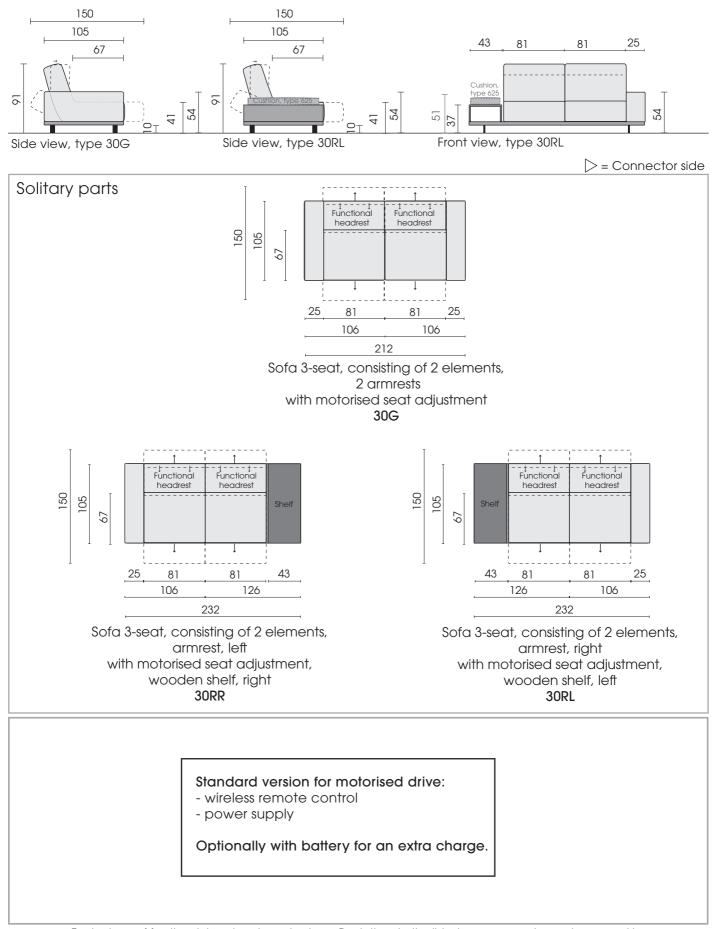

# PRODUCT INFORMATION MODEL 0218 SIAMO

© 2018 KURT BEIER & KATI QUINGER

Optional with seat adjustment (continuously motorised adjustment) up to reclining position

Practical shelf, optionally with cushion

With comfortable stool

*SIAMO:* TIME FOR TWO. EXQUISITE ENSEMBLE WITH MAXIMUM COMFORT, SENSUAL OPULENCE AND HIGH FUNCTIONALITY. HIGH BACK WITH MANUALLY ADJUSTABLE HEADREST. AESTHETICALLY CHARACTERIZED BY A DISTINCTIVE SURROUNDING PANEL MADE OF SOLID WOOD. THE UPHOLSTERED ELEMENTS WITH MOTORISED FUNCTIONS CAN BE INFINITELY MOVED INTO HORIZONTAL POSITION. ADDITIONAL ELEMENTS AVAILABLE. INDIVIDUAL DESIGN THROUGH A WIDE SELECTION OF FINE FABRICS, WARM LEATHERS AND SEAM TYPES. CHOICE OF WOOD TYPES. UNIQUE PIECE PRODUCTION.

0218 SIAMO

© 2018 KURT BEIER & KATI QUINGER

Feet: angular steel feet, powder-coated fine structure in black matt, height optionally:10 cm / 14 cm Floor distance: approx. 10 cm or rather 14 cm

#### 12.07.2024

1. different upholstery materials (fabric, leather), 2. processing of ticking mats, 3. the preasure to combine individual parts, etc. The seat comfort of a sofa type with larger seat depth usually differs from one with lower depth.

1. different upholstery materials (fabric, leather), 2. processing of ticking mats, 3. the preasure to combine individual parts, etc. The seat comfort of a sofa type with larger seat depth usually differs from one with lower depth.