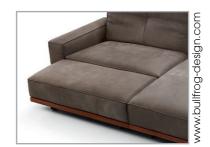

0218 SIAMO

© 2018 KURT BEIER & KATI QUINGER

Feet: angular steel feet, powder-coated fine structure in black matt, height optionally:10 cm / 14 cm Floor distance: approx. 10 cm or rather 14 cm