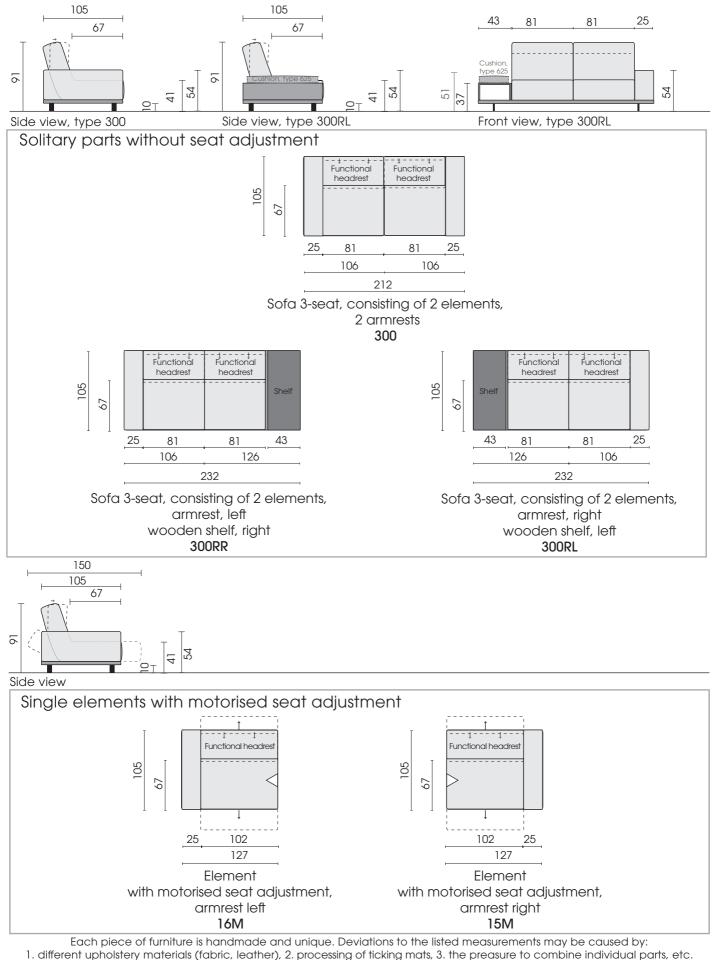

## 0218 SIAMO

© 2018 KURT BEIER & KATI QUINGER

different upholstery materials (fabric, leather), 2. processing of ticking mats, 3. the preasure to combine individual pa The seat comfort of a sofa type with larger seat depth usually differs from one with lower depth.

## ි bullfrog<sub>®</sub>

Each piece of furniture is handmade and unique. Deviations to the listed measurements may be caused by: 1. different upholstery materials (fabric, leather), 2. processing of ticking mats, 3. the preasure to combine individual parts, etc. The seat comfort of a sofa type with larger seat depth usually differs from one with lower depth.

#### 0218 SIAMC

© 2018 KURT BEIER & KATI QUINGER

Each piece of furniture is handmade and unique. Deviations to the listed measurements may be caused by: 1. different upholstery materials (fabric, leather), 2. processing of ticking mats, 3. the preasure to combine individual parts, etc. The seat comfort of a sofa type with larger seat depth usually differs from one with lower depth.