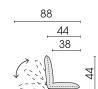

Functional seat cushions

Functional seat cushion 39 x 78 572

Functional seat cushion 49 x 88 584

Heatable functional seat cushions

Functional seat cushion, heatable 39 x 78 572H

Functional seat cushion heatable 49 x 88 584H