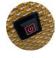

Please specify when ordering.

- Wireless
- Can be used with any power bank (USB-A output & min.12 watts)
  (not included in scope of delivery)

- Lasts at the highest level with a powerbank with:
  - 10,000 mAh up to 3 hours
- 20,000 mAh up to 6 hours
- 3 heating levels