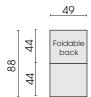

IIDDLE

Model OD0001 Pro.Bier is also available as indoor product! For further informations refer to product information 0001 Pro.Bier.

© 2011 KURT BEIER & KATI QUINGER

04.06.2024

Side view type 572/572H

Side view type 584/584H

Functional seat cushions

Functional seat cushion 39 x 78 572

Functional seat cushion 49 x 88 584

Heatable functional seat cushions

Functional seat cushion, heatable 39 x 78 572H

Functional seat cushion heatable 49 x 88 584H