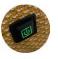

Please specify when ordering.

- Wireless
- Can be used with any power bank (USB-A output & min.12 watts)
  (not included in scope of delivery)

- Lasts at the highest level with a powerbank with:
  - 10,000 mAh up to 3 hours
- 20,000 mAh up to 6 hours
- 3 heating levels