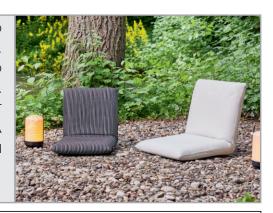

OD PROBER: EASY SEATING. THE SMALL, MIRACLE CUSHION TO BE USED OUTSIDE, IN THE GARDEN, AT THE POOL, OR FOR YOUR FAVOURITE SPOT. COMPLETELY ADJUSTABLE INTO HORIZONTAL POSITION, THE DESIRED BACK POSITION CAN BE ADJUSTED IN STEPS. AVAILABLE IN TWO WIDTHS. hoffrog: When the evening chill makes you shiver and you want to enjoy the conversations with family and friends over a glass of wine or beer! The comport of our hotfrog edition offers warmth and relaxation. Hotfrog - A real treat! UNIQUE PIECE PRODUCTION.

IIDDLE

Model OD0001 Pro.Bier is also available as indoor product! For further informations refer to product information 0001 Pro.Bier.

© 2011 KURT BEIER & KATI QUINGER

04.06.2024

Side view type 572/572H

Side view type 584/584H

Functional seat cushions

Functional seat cushion 39 x 78 572

Functional seat cushion 49 x 88 584

Heatable functional seat cushions

Functional seat cushion, heatable 39 x 78 572H

Functional seat cushion heatable 49 x 88 584H