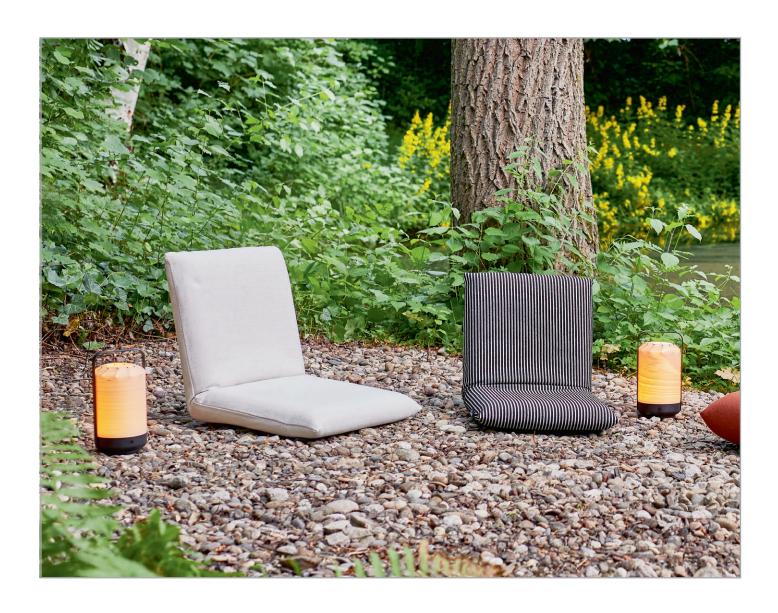

OD PROBER: EASY SEATING. THE SMALL, MIRACLE CUSHION TO BE USED OUTSIDE, IN THE GARDEN, AT THE POOL, OR FOR YOUR FAVOURITE SPOT. COMPLETELY ADJUSTABLE INTO HORIZONTAL POSITION, THE DESIRED BACK POSITION CAN BE ADJUSTED IN STEPS. AVAILABLE IN TWO WIDTHS. hoffrog: When the evening chill makes you shiver and you want to enjoy the conversations with family and friends over a glass of wine or beer! The comport of our hotfrog edition offers warmth and relaxation. Hotfrog - A real treat! UNIQUE PIECE PRODUCTION.

IIDDLE

Model OD0001 Pro.Bier is also available as indoor product! For further informations refer to product information 0001 Pro.Bier.

© 2011 KURT BEIER & KATI QUINGER

04.06.2024

Side view type 572/572H

Side view type 584/584H

Functional seat cushions

Functional seat cushion 39 x 78 572

Functional seat cushion 49 x 88 584

Heatable functional seat cushions

Functional seat cushion, heatable 39 x 78 572H

Functional seat cushion heatable 49 x 88 584H