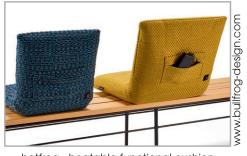

## PRODUCT INFORMATION MODEL OD0001 PRO.BIER

© 2011 KURT BEIER & KATI QUINGER

Continuously adjustable, complete retractable

Individual applicable

hotfrog - heatable functional cushion (Powerbank not included in scope of delivery)

OD PROBER: EASY SEATING. THE SMALL, MIRACLE CUSHION TO BE USED OUTSIDE, IN THE GARDEN, AT THE POOL, OR FOR YOUR FAVOURITE SPOT. COMPLETELY ADJUSTABLE INTO HORIZONTAL POSITION, THE DESIRED BACK POSITION CAN BE ADJUSTED IN STEPS. AVAILABLE IN TWO WIDTHS. hoffrog: When the evening chill makes you shiver and you want to enjoy the conversations with family and friends over a glass of wine or beer! The comport of our hotfrog edition offers warmth and relaxation. Hotfrog - A real treat! UNIQUE PIECE PRODUCTION.

Functional seat cushions

Functional seat cushion 39 x 78 572

Functional seat cushion 49 x 88 584

Heatable functional seat cushions

Functional seat cushion, heatable 39 x 78 572H

Functional seat cushion heatable 49 x 88 584H