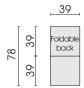

Functional seat cushions

Functional seat cushion 39 x 78 572

Functional seat cushion 49 x 88 584

Heatable functional seat cushions

Functional seat cushion, heatable 39 x 78 572H

Functional seat cushion heatable 49 x 88 584H