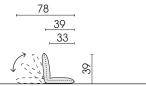

Functional seat cushions

Functional seat cushion 39 x 78 572

Functional seat cushion 49 x 88 584

Heatable functional seat cushions

Functional seat cushion, heatable 39 x 78 572H

Functional seat cushion heatable 49 x 88 584H