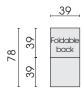

Functional seat cushions

Functional seat cushion 39 x 78 572

Functional seat cushion 49 x 88 584

Heatable functional seat cushions

Functional seat cushion, heatable 39 x 78 572H

Functional seat cushion heatable 49 x 88 584H